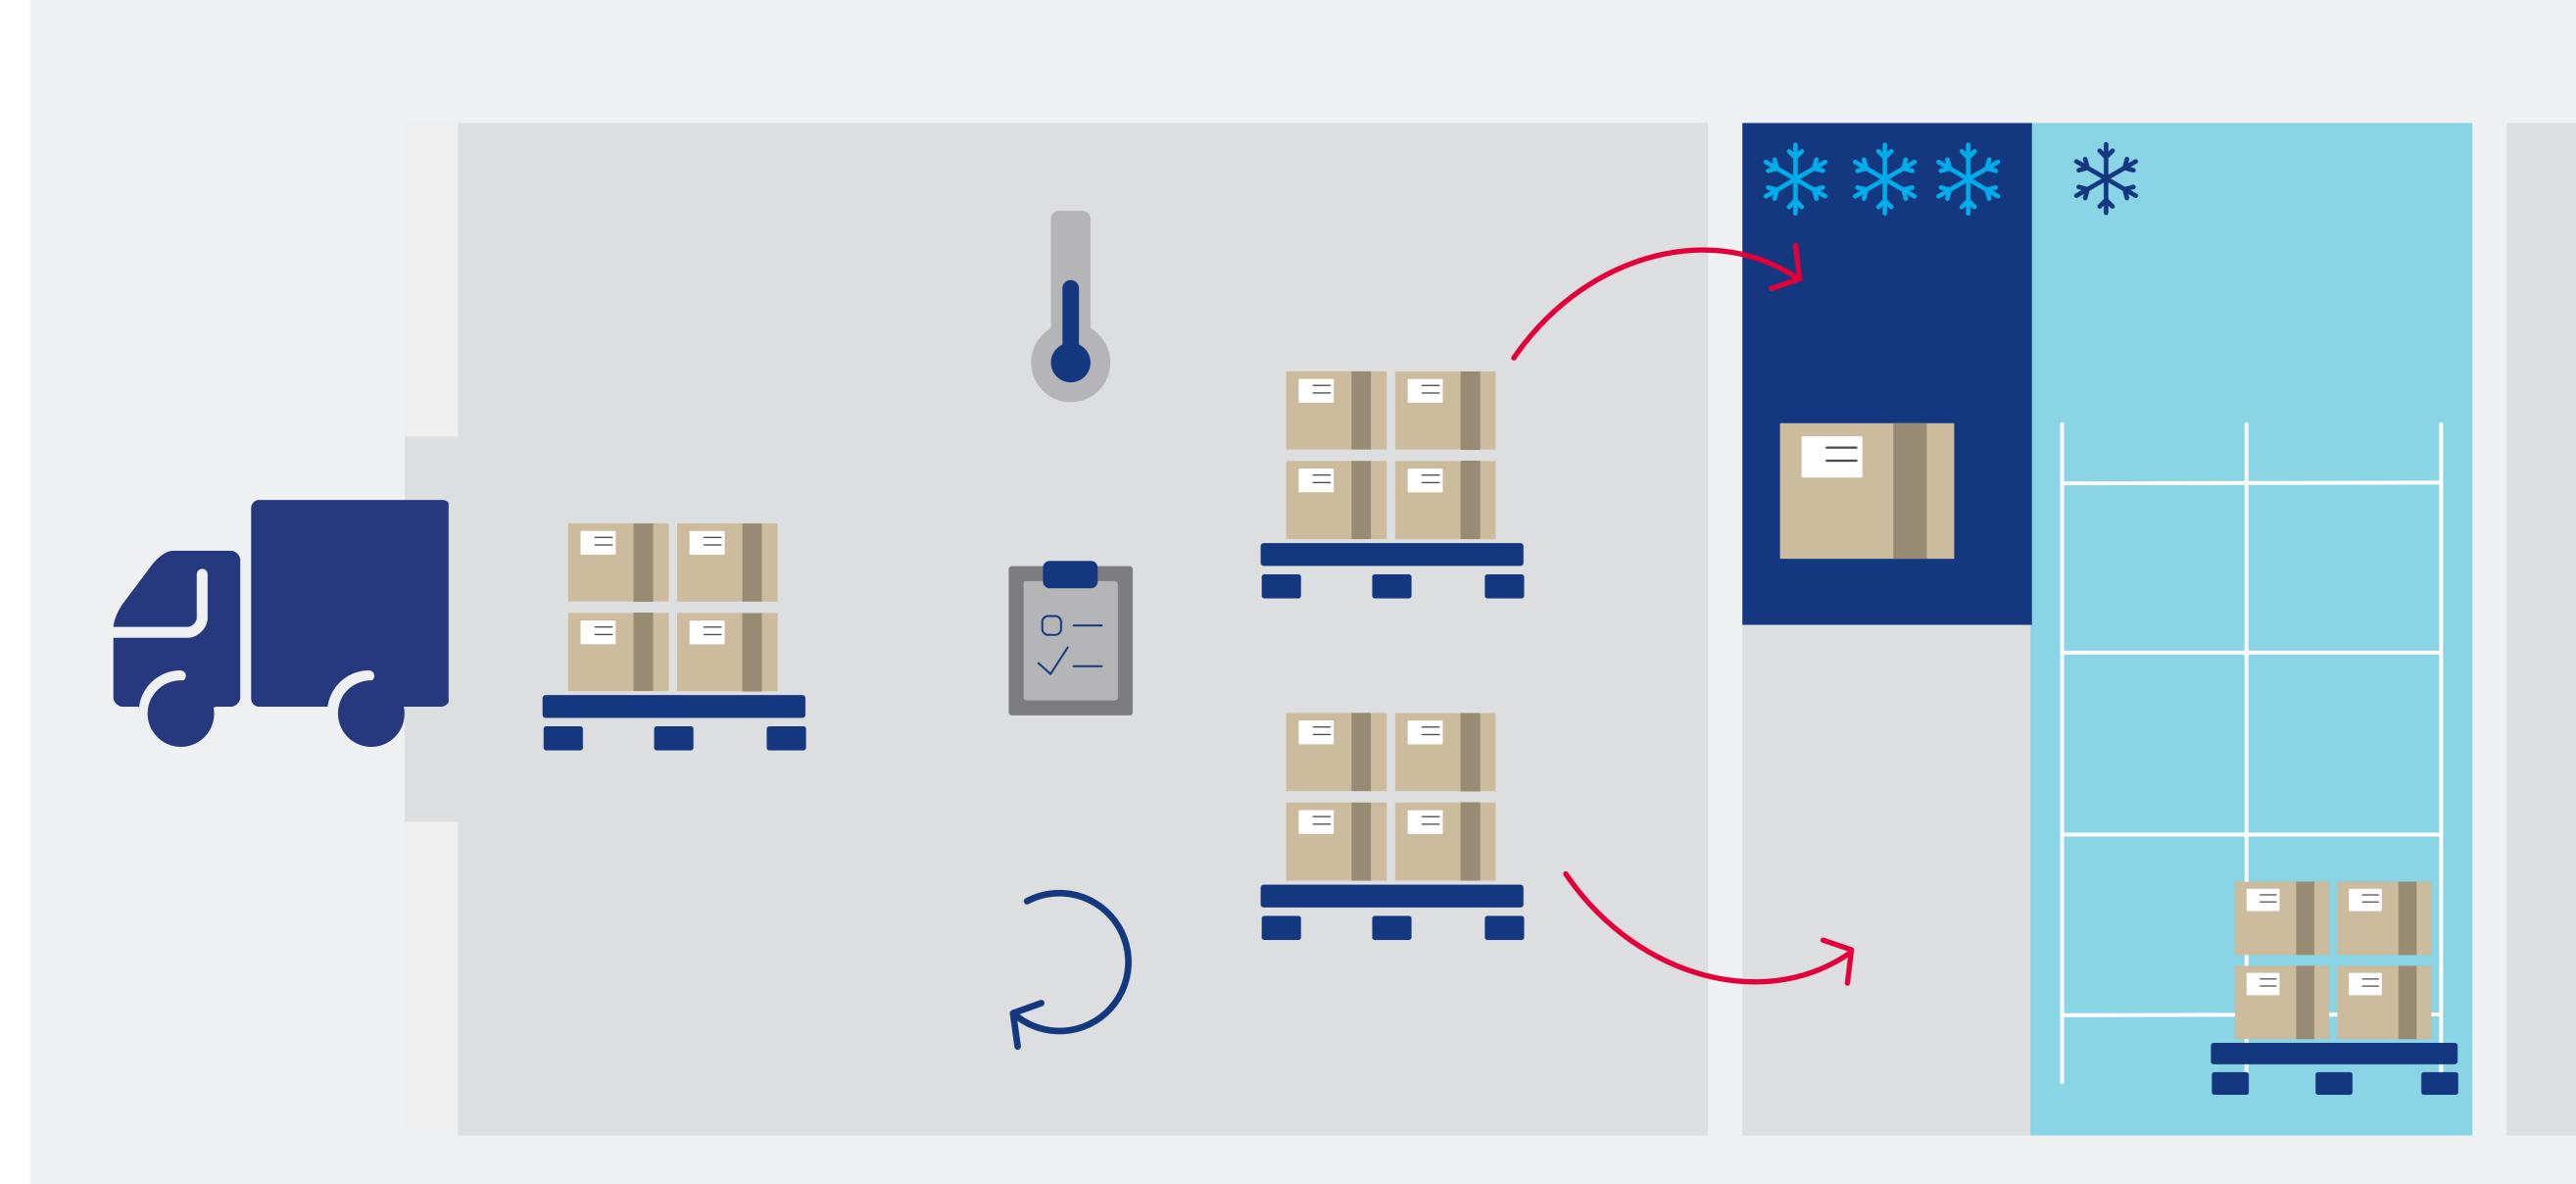

#### 1. ARRIVAL OF GOODS

- Advanced shipment notification
- Planned and unplanned receipts

#### 2. CHECK-IN OF GOODS

- Quality check temperature check, quality, quantity, etc.
- Packing, labelling and weighing
- Blast freezer receiving
- Cross-docking operation
- Return of goods

## 3. PUTAWAY OF GOODS

- System-assigned route
- Optimized put-away
- Computer-assisted replenishment control
- Mobile application

### 4. PICKING OF GOODS

- FEFO, FIFO, LIFO, LEFO stock removal strategy
- Pick-by-voice
- Pick-by-vision
- Mobile application

# 5. PACKING & DESPATCH

- Packing and labelling
- Loading via handheld computers or workstation
- Staging area management via handheld computers

The future of the smarter cold chain.

www.aeb.com/coldchain